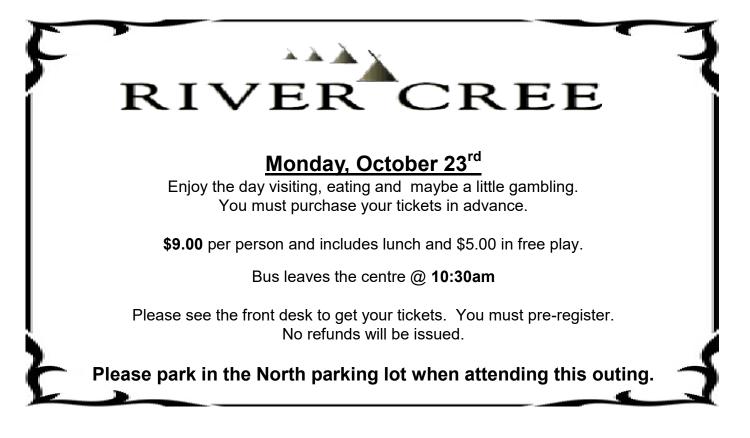

**Tuesday, November 14**<sup>th</sup> Foot Clinic - 9:00am

**Saturday, November 18<sup>th</sup>** Cribbage -12:30pm

Sunday, November 19<sup>th</sup> Grey Cup - T.B.D.

Monday, November 20<sup>th</sup> River Cree - 10:30am