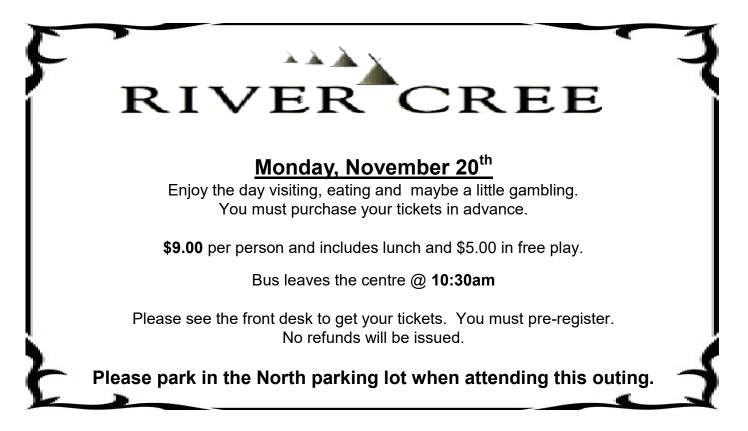

Christmas

Merry

Monday, December 18<sup>th</sup>

Enjoy the day visiting, eating and maybe a little gambling. You must purchase your tickets in advance.

**\$9.00** per person and includes lunch and \$5.00 in free play.

Bus leaves the centre @ 10:30

Please see the front desk to get your tickets. You must pre-register. No refunds will be issued.