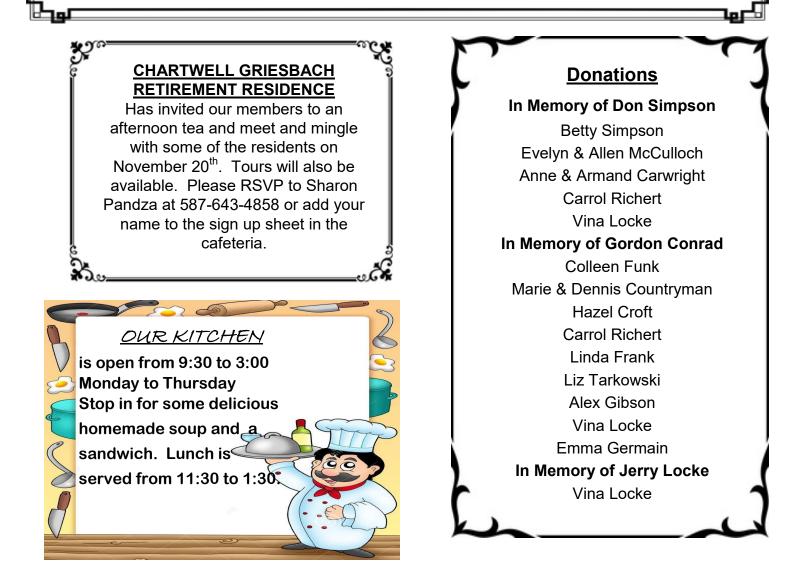

November will bring us the following events:

Birthday Party – November 03. Pancake Breakfast – November 05. Fashion Show – November 10. Remembrance Day – November 11. Cribbage Tournament – November 18. Invitational Floor Curling Tournament – November 24.

Friday. November 10th. 2023 Lunch at Noon-Shopping To Follow

\$15.00

(j)e (j)elcome Susan Adams From Personal Touch Fashions

Purchase your tickets before November 3rd

12721 - 120 Street 10:30 - Parade to leave NWESS 10:45 - Public Gathering at Calder Cenotaph 11:00 - 2 minutes of silence 11:02 - Program to begin Beverage & snacks to follow at Calder Community League Hall