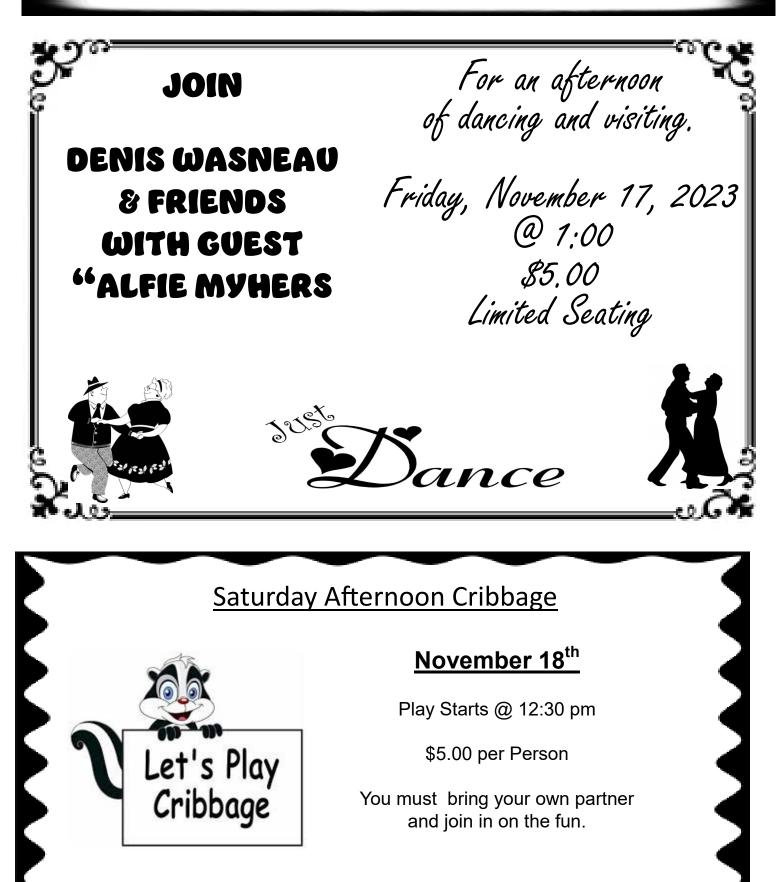

#### Saturday Afternoon Crib October 14<sup>th</sup>, 2023

1<sup>st</sup> - Flo & Debbie Fielder - \$60.00

2<sup>nd</sup> - Joyce Ruptash & Jim David - \$50.00

3<sup>rd</sup> - Dianna Buyton & Ken Scalander and Linda & Ed Biedrava - \$30.00 each

Door Prizes - Zenobia Jaffer, Doreen McGrath, Keith Foster and Jerry Baker

Skunk Pot - \$7.00 - Jim Morgan & Adrian Lackey

19 Pot - \$31.25 - Keith Foster

50/50 Raffle - \$80.00 - Kathy Rozanski

See you all again on November 18<sup>th</sup> and PLEASE COME WITH A PARTNER