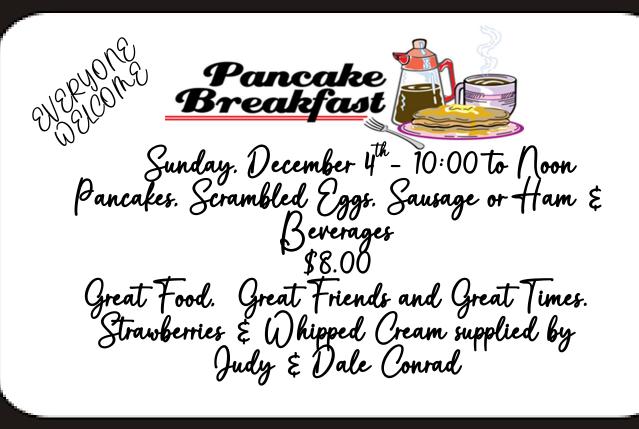

# Pancake Breakfast

Sunday. January 8<sup>th</sup> - 10:00 to Noon Pancakes. Scrambled Eggs. Sausage or Ham & Beverages \$8.00 Great Food. Great Friends and Great Times. Everyone Welcome.