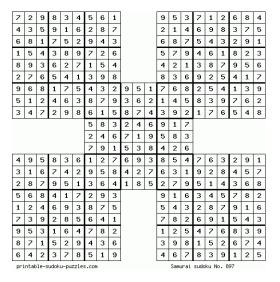

## PUZZLE - SUDOKU

| 4   | 9       |      | 5     | 2                | 6     |                            |                            |                            |   |   |   |             | 9                     |          |     | 8                               |                  | 6               |     |       |
|-----|---------|------|-------|------------------|-------|----------------------------|----------------------------|----------------------------|---|---|---|-------------|-----------------------|----------|-----|---------------------------------|------------------|-----------------|-----|-------|
|     |         |      |       | 9                | 8     |                            | 6                          |                            |   |   |   |             |                       | 1        |     | 3                               |                  |                 |     |       |
|     |         | 2    |       |                  | 4     |                            |                            |                            |   |   |   | 5           | 3                     |          |     |                                 |                  | 7               | 1   |       |
| 2   | 3       |      | 1     |                  | 7     | 9                          |                            |                            |   |   |   | 6           | 7                     | 9        | 2   | 1                               |                  | 4               | 8   | 5     |
|     | 6       | 8    |       |                  |       |                            |                            |                            |   |   |   |             | 5                     | 3        | 6   | 9                               | 8                |                 |     |       |
|     |         | 5    |       |                  |       | 4                          |                            |                            |   |   |   |             |                       | 8        |     |                                 |                  |                 | 9   |       |
| 5   |         |      | 2     |                  |       | 1                          | 3                          | 8                          | 6 |   |   |             |                       |          |     |                                 |                  |                 | 3   | 1     |
| 7   |         |      | 8     | 6                | 1     | 5                          |                            |                            |   | 1 |   |             | 6                     | 2        | 7   | 5                               |                  |                 | 4   |       |
|     | 1       | 9    | 4     | 3                |       |                            |                            |                            |   | 4 |   | 8           |                       |          |     |                                 |                  | 2               |     |       |
|     |         |      |       |                  |       |                            |                            |                            | 3 |   | 9 |             | 5                     |          |     |                                 |                  |                 |     |       |
|     |         |      |       |                  |       | 8                          |                            |                            |   |   |   | 1           |                       |          |     |                                 |                  |                 |     |       |
|     |         |      |       |                  |       | 7                          |                            |                            | 5 |   |   |             |                       |          |     |                                 |                  |                 |     |       |
|     |         |      | 7     | 2                |       |                            |                            |                            |   | 2 | 8 | 5           | 7                     | $\neg$   |     | 8                               |                  |                 |     |       |
| 6   | 3       | 9    |       |                  |       |                            | 5                          |                            |   |   |   |             | 3                     | $\dashv$ |     | 2                               |                  | 9               | 7   |       |
| 1   |         |      | 3     | 6                | 5     |                            | 8                          |                            |   |   |   |             |                       | 1        |     | 9                               |                  |                 |     | 4     |
|     |         |      | 8     | 4                | 3     | 1                          | 7                          |                            |   |   |   |             |                       | 一        |     |                                 |                  | 8               | 2   |       |
| 8   | 2       |      | 6     |                  | 7     | 5                          | 4                          | 3                          |   |   |   |             | 4                     | 2        | 9   |                                 |                  |                 |     | 3     |
|     |         |      |       |                  | 1     | 6                          |                            |                            |   |   |   |             |                       | $\dashv$ |     |                                 | 8                | 5               |     |       |
| 5   |         |      |       |                  | 6     | 4                          |                            |                            |   |   |   | 2           | 9                     | 4        |     |                                 | 6                | 1               | 5   | 7     |
| 7   | 9       |      | 4     |                  |       | 8                          | $\dashv$                   | $\neg$                     |   |   |   |             | 8                     | 6        | 7   |                                 | 9                | 4               |     | _     |
|     |         |      | H     | 3                |       |                            | $\dashv$                   | $\dashv$                   |   |   |   |             | 5                     | Ť        | 4   | 1                               |                  | H               | 9   |       |
| pri | ntab    | le-s | udoki |                  | zzle: | s.com                      |                            |                            |   |   |   |             |                       | ırai     | _   |                                 | 0.1              | L<br>879        |     |       |
| _   | _       | _    |       | _                | _     |                            |                            | -                          | 1 |   |   |             |                       | _        |     | _                               | _                |                 |     |       |
|     | 8       | +    | +     | 4                | +-    | ╀                          | +-                         | _                          | 4 |   |   | L           | -                     | 3        | -   | +-                              | +                | ╀               | _   | 1     |
|     | 4       | +    | -     | _                | 5     | 9                          | 6                          | _                          | 4 |   |   | 2           |                       | 5        | -   | +-                              | 7                | ╄               |     | 9     |
|     | 7       | 6    | 丄     |                  |       |                            | _                          | -                          | 4 |   |   | 4           | +-                    | 7        | 1   | +                               | -                | ╄               | +   |       |
| 6   |         |      | •     |                  |       | •                          |                            |                            |   |   |   |             |                       |          |     |                                 |                  |                 |     |       |
|     | $\perp$ | _    | 5     | +-               | 7     | ╄                          | 8                          | _                          | 4 |   |   | 3           | +-                    | +        | ┺   | _                               | 4                | -               | 9   | +     |
|     |         | 9    | 上     | 6                |       | ╁                          | 8<br>5                     | 3                          | ┥ |   |   | 6           | +-                    |          | t   |                                 |                  | 3               | +-  | 8     |
| 8   | +-      |      | 2     | +-               |       |                            | 5                          | 6                          |   |   |   | 6           |                       |          | 9   | +-                              | 8                | 3               | +-  | 8     |
| 7   |         | 2    | 2     | 6<br>9           |       |                            | +-                         | 6                          |   |   |   | 7           |                       | +-       | 8   |                                 | 8                | 3               |     | 4     |
| _   |         |      | 2     | 9                |       |                            | 5                          | 8                          |   |   | 4 | 7           | 5                     | 6        | 8   | 1                               | 8                | 2               | 3   | 4     |
| 7   |         | 2    | 2     | 6<br>9           |       | 1                          | 5                          | 6                          | 5 |   | 4 | 7           | 5                     | 6        | 8   |                                 | 8                | 3               | 3   | 4     |
| 7   |         | 2    | 2     | 6<br>9           |       |                            | 5                          | 8                          |   | - |   | 7           | 5                     | 6        | 8   | 1                               | 8                | 2               | 3   | 4     |
| 7   |         | 2    | 2     | 6<br>9           |       | 1                          | 5                          | 8                          | 5 | 8 |   | 7           | 5                     | 6        | 8   | 1                               | 8                | 2               | 3   | 4     |
| 7   |         | 2    | 2     | 6<br>9           |       | 1                          | 5                          | 6<br>8<br>5                | 5 | - |   | 7           | 5                     | 6        | 8   | 1                               | 8                | 2 4             | 3   | 4     |
| 7   |         | 2    | 2     | 3                |       | 1                          | 9                          | 6<br>8<br>5                | 5 | - |   | 7           | 5                     | 6        | 8   | 1                               | 5                | 2 4             | 3   | 4     |
| 7   |         | 5    | 6     | 3                | 8     | 1 2                        | 9                          | 5                          | 5 | - |   | 8           | 5<br>3<br>4<br>2<br>1 | 6        | 8   | 1 6                             | 5                | 2 4             | 3   | 4     |
| 7 4 |         | 5    | 6     | 3                | 8     | 1 2                        | 9                          | 5                          | 5 | 8 |   | 7           | 5<br>3<br>4<br>2<br>1 | 6        | 8   | 1<br>6                          | 8<br>5<br>6<br>3 | 2 4             | 3   | 6     |
| 7 4 |         | 5    | 6     | 3                | 8     | 1 2 5                      | 5<br>9<br>6                | 6<br>8<br>5<br>3           | 3 | 8 |   | 8           | 5<br>3<br>4<br>2<br>1 | 6        | 8   | 1<br>6<br>8<br>7<br>4           | 8<br>5<br>6<br>3 | 3               | 3   | 6     |
| 7 4 | 1       | 9    | 6     | 6<br>9<br>3<br>5 | 8     | 1 2 5                      | 5 9 6 6 2 8 9              | 6<br>8<br>5<br>3           | 3 | 8 |   | 8 3         | 5 3 4 4 2 1           | 6        | 8 4 | 1<br>6<br>8<br>7<br>4           | 5                | 3               | 1 2 | 6 8   |
| 8 4 | 1       | 9    | 2 6   | 6<br>9<br>3<br>5 | 8     | 5                          | 5 9 6 6 2 8 9              | 6<br>8<br>5<br>3<br>9<br>7 | 3 | 8 |   | 8 8 3 7     | 5 3 4 4 2 2 1         | 6        | 8 4 | 1<br>6<br>8<br>7<br>4<br>6      | 5                | 3 3 3 5         | 1 2 | 6 8   |
| 8 4 | 1 4 8   | 9    | 2 6   | 6<br>9<br>3<br>5 | 8     | 1<br>2<br>5<br>4<br>6<br>1 | 5 9 6 6 2 8 9              | 6<br>8<br>5<br>3<br>9<br>7 | 3 | 8 |   | 8<br>3<br>7 | 5 3 4 4 2 2 1         | 6        | 8 4 | 1<br>6<br>8<br>7<br>4<br>6      | 5                | 3 3 3 5         | 1 2 | 6 8   |
| 8 4 | 1 4 8   | 9    | 2 6   | 5 6              | 8     | 1<br>2<br>5<br>4<br>6<br>1 | 5<br>9<br>6<br>2<br>8<br>9 | 6<br>8<br>5<br>3<br>9<br>7 | 3 | 8 |   | 8<br>3<br>7 | 5 3 4 4 2 2 1 1 8     | 6        | 8 4 | 1<br>6<br>8<br>7<br>4<br>6<br>5 | 5                | 3 3 5 5         | 1 2 | 6 8 4 |
| 8 4 | 1 4 8   | 9    | 6     | 5 6              | 4     | 1<br>2<br>5<br>4<br>6<br>1 | 5 9 6 6 2 8 9 4            | 6<br>8<br>5<br>3<br>9<br>7 | 3 | 8 |   | 8 3 3 7 1 9 | 5 3 4 4 2 2 1 1 8     | 6        | 9   | 1<br>6<br>8<br>7<br>4<br>6<br>5 | 5                | 3 3 5 5 2 2 1 1 | 1 2 | 6 8 4 |

printable-sudoku-puzzles.com

Samurai sudoku No. 919