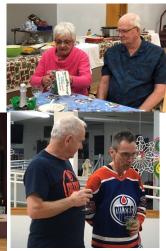

### 2023 Goodbye, HELLO 2024!

NWESS rang in the New Year a few days early. A lunch and dance was held on Friday, December 29. 2023. Our president – Frank Zrim welcomed all the guest to the event. A buffet of Chinese food was on the menu. After the delicious meal, the guest enjoyed entertainment from a group of talented musicians from our very own jammers group. Over the next hour or so many of the guest enjoyed dancing and we are pleased to announce that no injuries occurred. A photo area was available to capture some great shots with friends throughout the event. Once the music concluded, the games broke out. Many laughs and maybe a few unkind words filled the hall as the games continued into the evening. A special thank you to all that contributed and participated in making the event a memorable occasion. May 2024 bring you good health, many laughs, and wonderful memories.