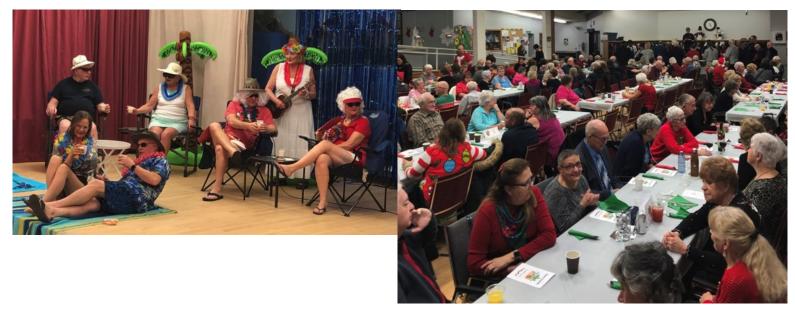

#### **Christmas Dinner**

Friday – December 15, Christmas Dinner was a SOLD-OUT success. The evening commenced with our M.C. – Vina Locke welcoming everyone to the event and introducing several local dignitaries. After giving thanks, the guest enjoyed a fabulous meal prepared by our cook Samantha. That was served out by some of our dignitaries and a group of volunteer students from Archbishop O'Leary High School. The night continued with the dignitaries addressing the guests and wishing everyone a wonderful holiday season and a Merry Christmas.

Then came the entertainment for the evening – a wonderful production of Santa's Vacation. Written and directed by our very own member of NWESS – Joyce Ruptash. The actors were a group of acclaimed individuals from our dynamic drama club. Santa and Mrs. Claus indulged themselves on the beach of Hawaii and how tiny the elf finally convinced them that it was time to return to the north pole. A special thanks Joyce and all who participated/acted in the production for entertaining us for the evening. The night concluded with the draws for multiple door prizes and Santa and Mrs. Clause passing out chocolates and wishing everyone a Merry Christmas!

We would like to acknowledge the following individuals and businesses that donated to the event.

Councilor Erin Rutherford
MLA David Eggen
MLA Brooks Arcand-Paul
MP Blake Desjarlais
Dolar Drugs
Seniors Home Care By Angels
Diana Kinnear
Janice Fleming - Epicure
Lilo's Detailing
Safeway at Northgate
Funky Petals
Fransico—Strathcona Seniors
Chartwell - Sharon Pandza
Yesterday's Auto Gallery