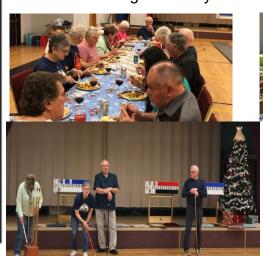

#### **Christmas Dinner**

Friday – December 15, Christmas Dinner was a SOLD-OUT success. The evening commenced with our M.C. – Vina Locke welcoming everyone to the event and introducing several local dignitaries. After giving thanks, the guest enjoyed a fabulous meal prepared by our cook Samantha. That was served out by some of our dignitaries and a group of volunteer students from Archbishop O'Leary High School. The night continued with the dignitaries addressing the guests and wishing everyone a wonderful holiday season and a Merry Christmas.

Then came the entertainment for the evening – a wonderful production of Santa's Vacation. Written and directed by our very own member of NWESS – Joyce Ruptash. The actors were a group of acclaimed individuals from our dynamic drama club. Santa and Mrs. Claus indulged themselves on the beach of Hawaii and how tiny the elf finally convinced them that it was time to return to the north pole. A special thanks Joyce and all who participated/acted in the production for entertaining us for the evening. The night concluded with the draws for multiple door prizes and Santa and Mrs. Clause passing out chocolates and wishing everyone a Merry Christmas!