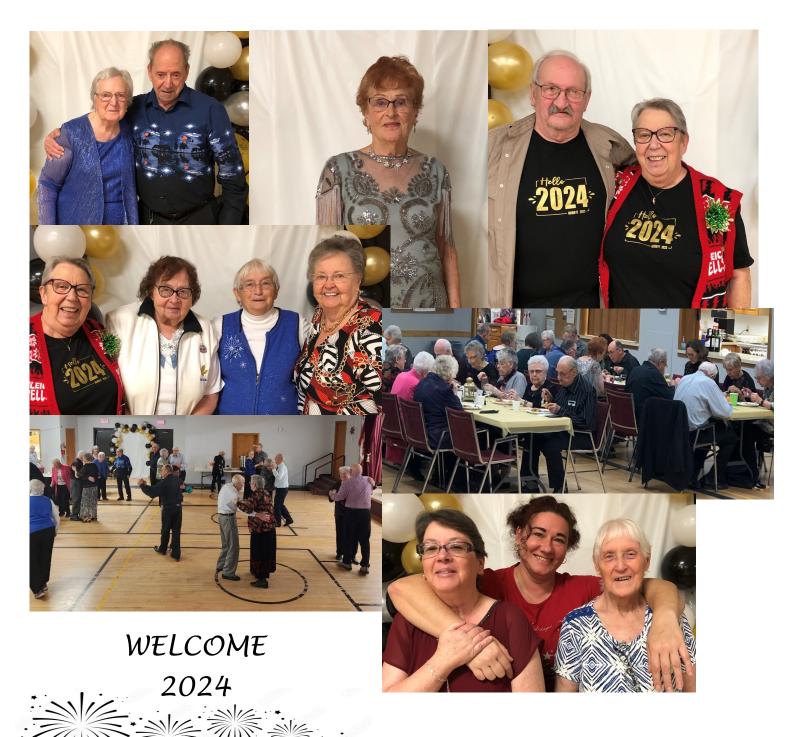

### 2023 Goodbye, HELLO 2024!

NWESS rang in the New Year a few days early. A lunch and dance was held on Friday, December 29. 2023. Our president – Frank Zrim welcomed all the guest to the event. A buffet of Chinese food was on the menu. After the delicious meal, the guest enjoyed entertainment from a group of talented musicians from our very own jammers group. Over the next hour or so many of the guest enjoyed dancing and we are pleased to announce that no injuries occurred. A photo area was available to capture some great shots with friends throughout the event. Once the music concluded, the games broke out. Many laughs and maybe a few unkind words filled the hall as the games continued into the evening. A special thank you to all that contributed and participated in making the event a memorable occasion. May 2024 bring you good health, many laughs, and wonderful memories.