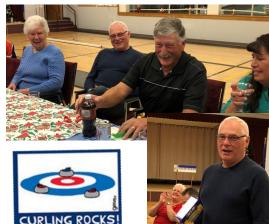

## December 12th Tuesday Night Floor Curling Rocked the House.

Participants enjoyed an awesome selection of food at the pot luck from cabbage rolls to butter chicken, also the fresh bread buns were delicious. But let's not forget about the wonderful desserts. The group sang happy birthday to Tom and enjoyed an Oiler themed birthday cake. All participants received a surprise gift that they choose by selecting a string. All gifts came with a pun saying and everyone enjoyed a good chuckle. The night ended with 3 - 6 end floor curling games. What an awesome way to start the holiday season.